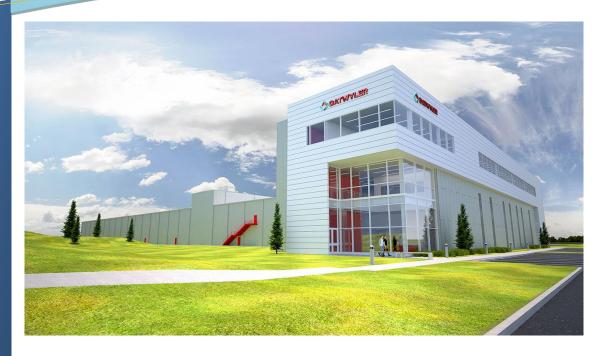

#### PROIECT SUMMARY

Datwyler Pharma Sealing Solutions has built a state-of-the-art manufacturing facility in Middletown, DE. The facility is the first of its type in the USA. The manufacturing facility consists of multiple clean rooms and proprietary custom process equipment to produce rubber parts for syringes and other drug delivery devices. The equipment is utilized by top biotech and pharmaceutical companies in the USA. The three-story Datwyler Production Facility in Middletown, DE includes two major blocks which includes a large-scale production area and a smaller office area.

## **PROJECT HIGHLIGHTS**

- 245,400 SF
- Electrical and Plumbing EOR
- Mechanical/HVAC EOR for Office Building
- Design Performed in Revit Utilizing 3D Modeling
- Schematic Design
- 100% Construction Documents
- Permit Packages
- Construction Administration